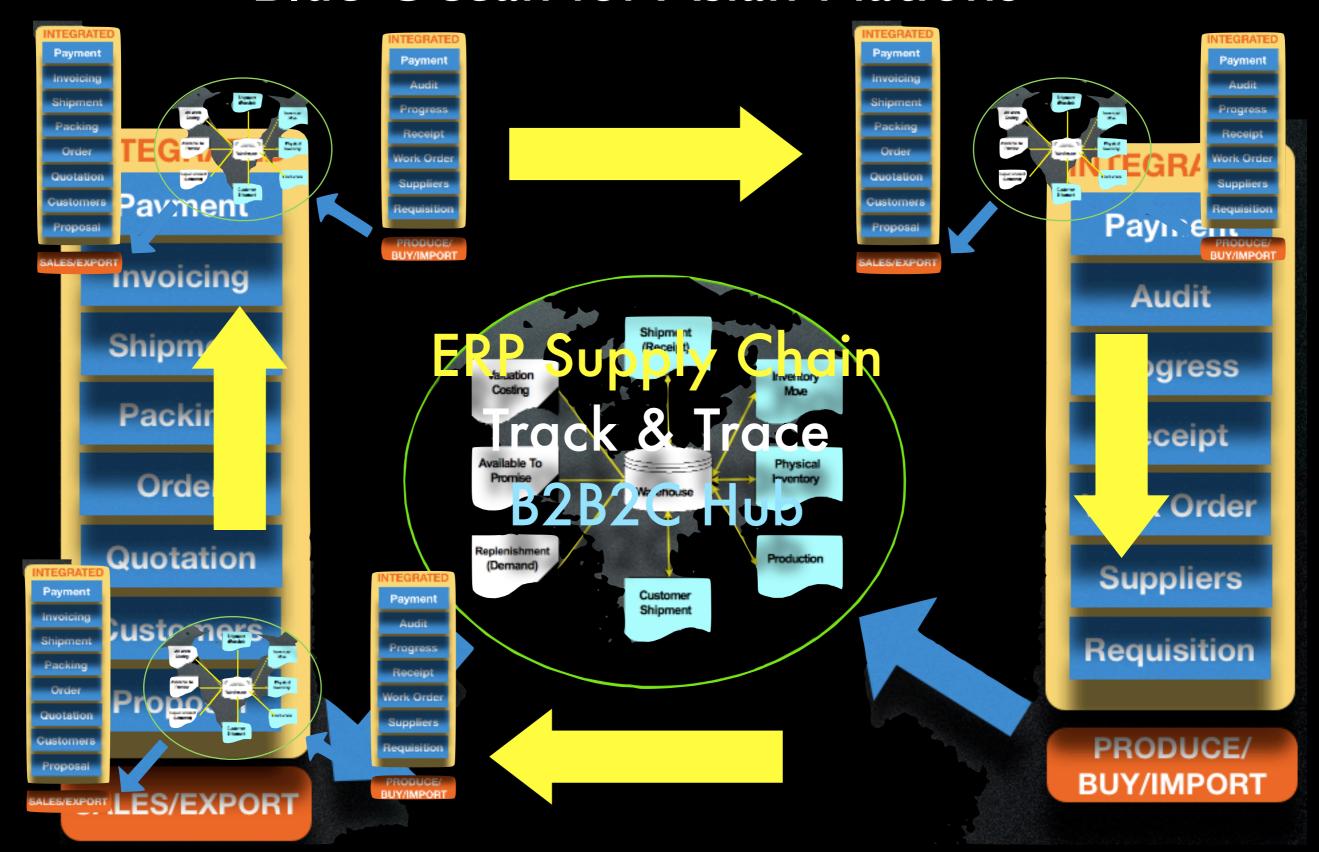

# OPEN SOURCE ERP IS A BLUE OCEAN FOR ANY NATION TO BECOME NO.1 IN THE COMPETITIVE WORLD OF DISRUPTIVE IDEAS

THE WEB SINGULARLY REVOLUTIONISES MANY THINGS. A WEB-BASED OPEN SOURCE PROJECT IS STRATEGIC POSITIONING

### Blue Ocean for Asian Nations