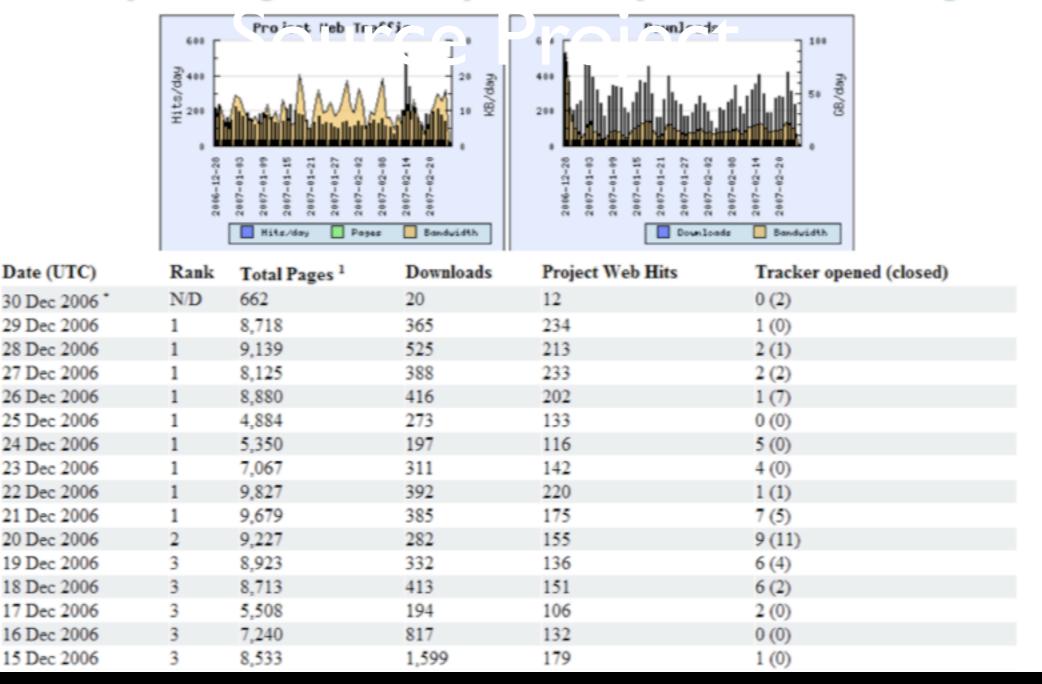

### No.1 in 100 days

### The only leading Community ERP Project in Source-Forge

A global effort of diverse international expertise in Business and Software Development hitting top spot in SourceForge within record time.