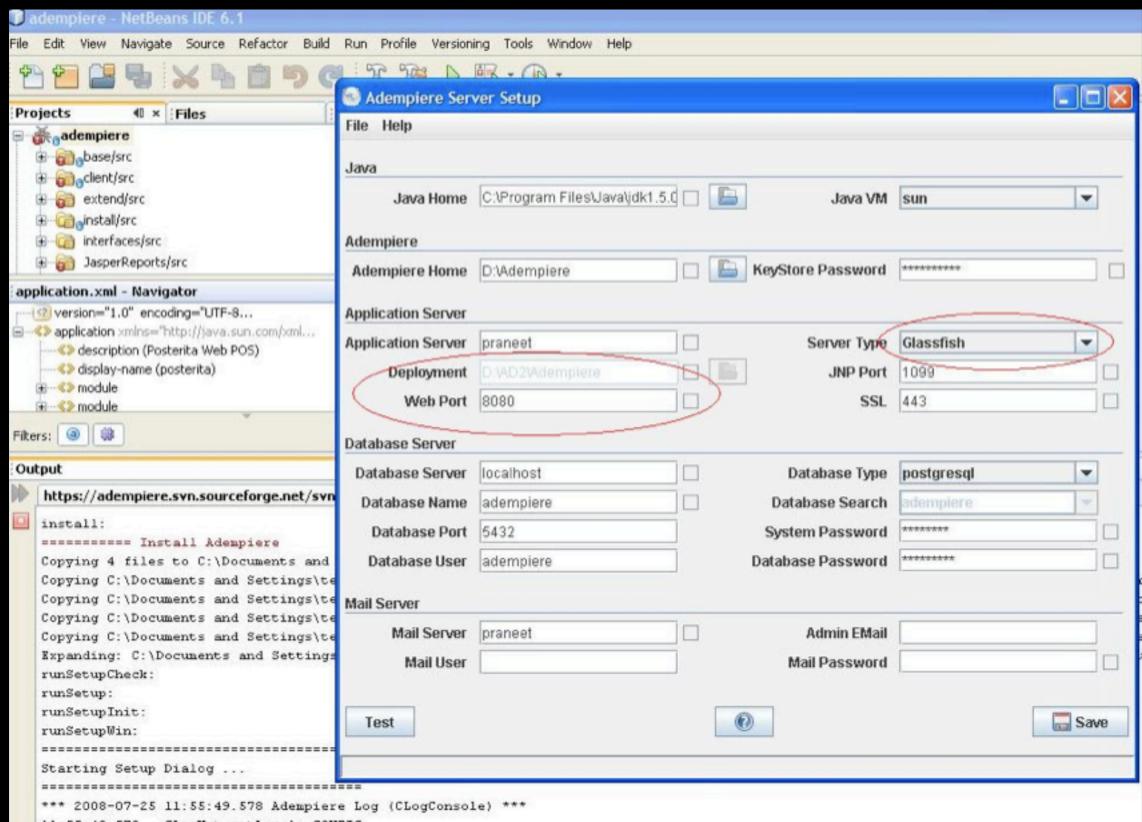

## Leader of <a href="http://www.adempiere.org">http://www.adempiere.org</a>/September 2006 -

# Integrated to OSGi, GlassFish, ZK Ajax, JasperReports and GWT. Applications covers Point of Sales, Shopfloor Manufacturing, Logistics and Project Performance Monitoring